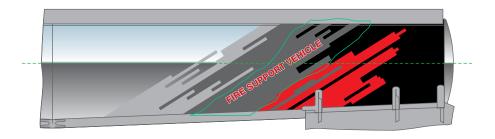

#### NOTE 4:

Dimensions are provided on a vertical plane.

Heil Tanker Trailer Coulson-Unical Final Paint Scheme Design

Heil Tanker Trailer Coulson-Unical Tanker - Forward Half