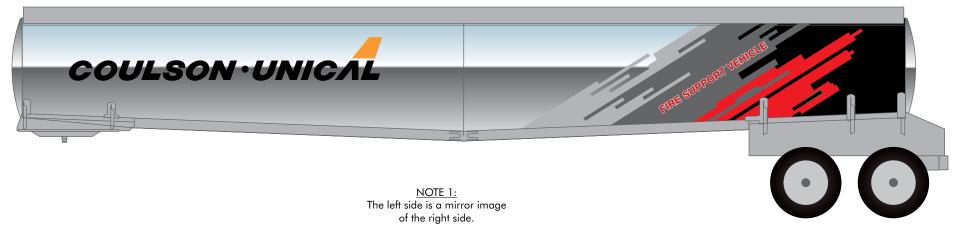

#### NOTE 4:

Dimensions are provided on a vertical plane.

Heil Tanker Trailer Coulson-Unical Final Paint Scheme Design

Heil Tanker Trailer Coulson-Unical Tanker - Forward Half