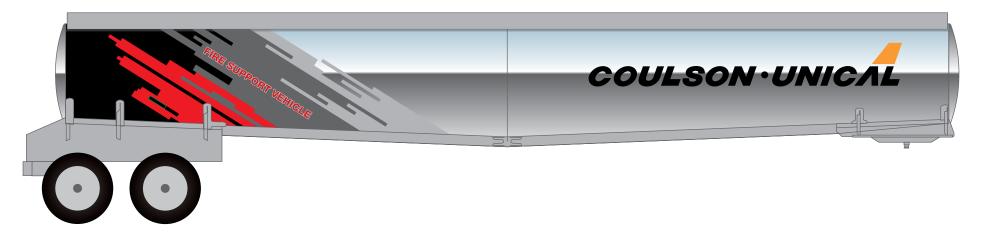

#### NOTE 4:

Dimensions are provided on a vertical plane.

Heil Tanker Trailer Coulson-Unical Final Paint Scheme Design

Heil Tanker Trailer Coulson-Unical Tanker - Forward Half