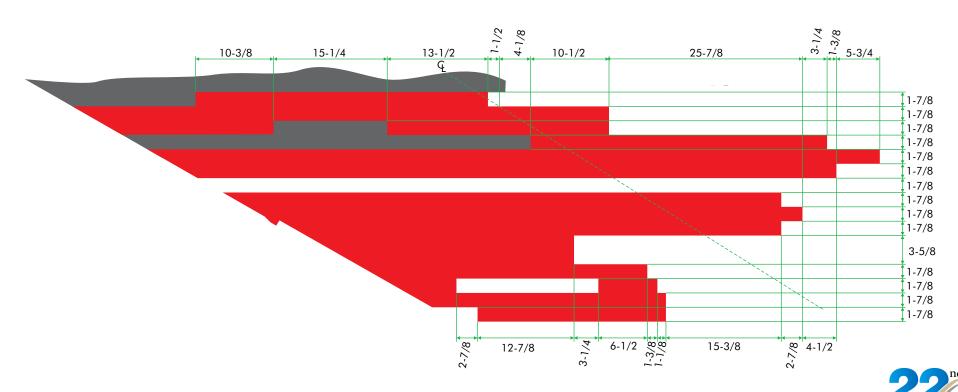

#### NOTE 4:

Dimensions are provided on a vertical plane.

Heil Tanker Trailer Coulson-Unical Final Paint Scheme Design

Heil Tanker Trailer Coulson-Unical Tanker - Forward Half