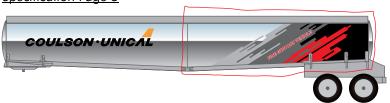

Prepared for:

Coulson-Unical

November 11, 2019

Length of Tank = 496''

www.schemedesigners.com 80 Broadway, Second Floor Cresskill, NJ 07626, USA 201.569.7785

craig@schemedesigners.com

#### NOTE 4:

Dimensions are provided on a vertical plane.

Heil Tanker Trailer Coulson-Unical Final Paint Scheme Design

Heil Tanker Trailer Coulson-Unical Tanker - Forward Half