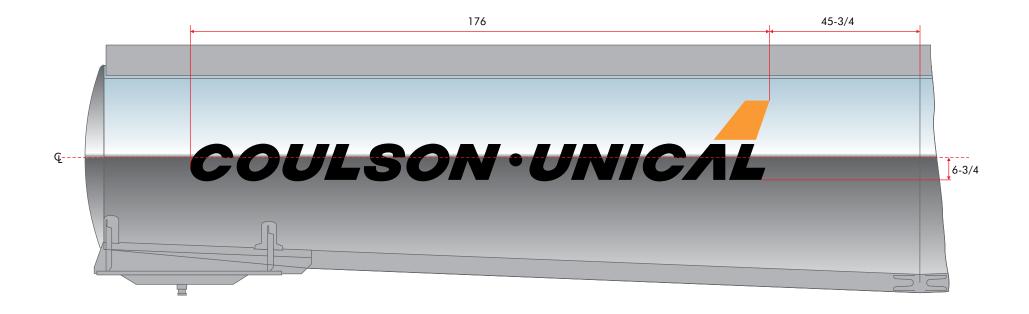

#### NOTE 4:

Dimensions are provided on a vertical plane.

Heil Tanker Trailer Coulson-Unical Final Paint Scheme Design

Heil Tanker Trailer Coulson-Unical Tanker - Forward Half