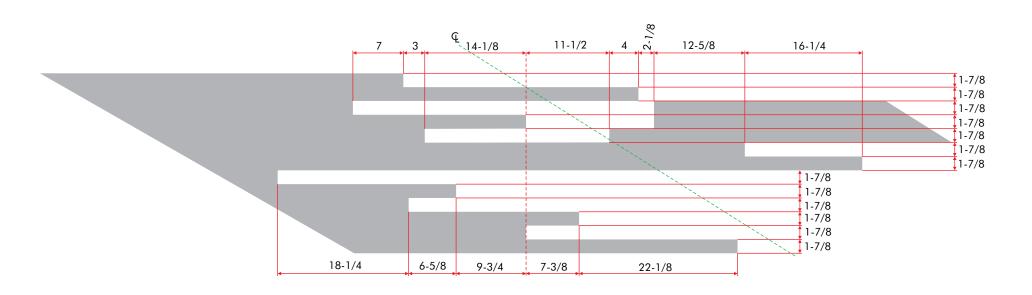

#### NOTE 4:

Dimensions are provided on a vertical plane.

Heil Tanker Trailer Coulson-Unical Final Paint Scheme Design

Heil Tanker Trailer Coulson-Unical Tanker - Forward Half

#### **Dimensions:**

Dimensions are in inches, unless otherwise specified.

When dimensions are specified with the word "from," it implies the perpendicular distance from where it is measured. For example, "The black stripe starts at a point 1" from the edge of the red stripe" implies that the measurement to the starting point of the black stripe is measured perpendicular to the edge of the red stripe.

If a vertical distance is being specified, it will be specified as "below" or "above" the element from where the measurement is being taken. For example, "The black stripe starts at a point 1" below the edge of the red stripe" implies that the measurement to the starting point of the black stripe is measured vertically from the red stripe. Similarly, a horizontal measurement (parallel to the ground line) will be specified as "forward of" or "aft of" a particular reference.