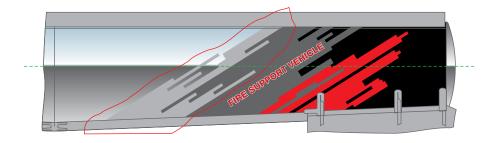

#### NOTE 4:

Dimensions are provided on a vertical plane.

Heil Tanker Trailer Coulson-Unical Final Paint Scheme Design

Heil Tanker Trailer Coulson-Unical Tanker - Forward Half