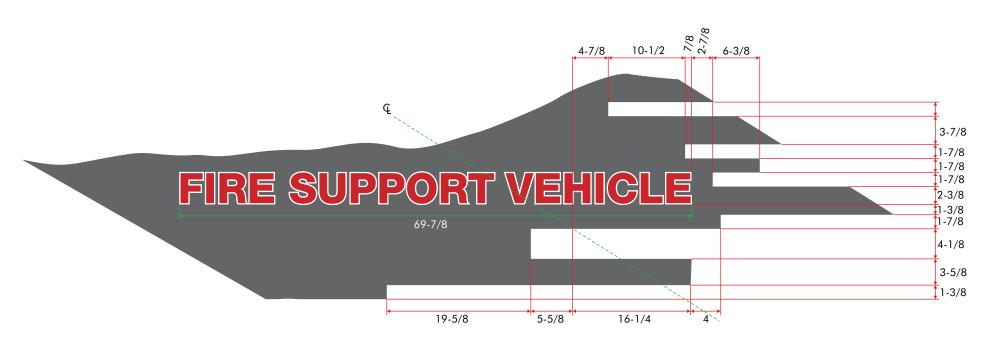

#### NOTE 4:

Dimensions are provided on a vertical plane.

Heil Tanker Trailer Coulson-Unical Final Paint Scheme Design

Heil Tanker Trailer Coulson-Unical Tanker - Forward Half