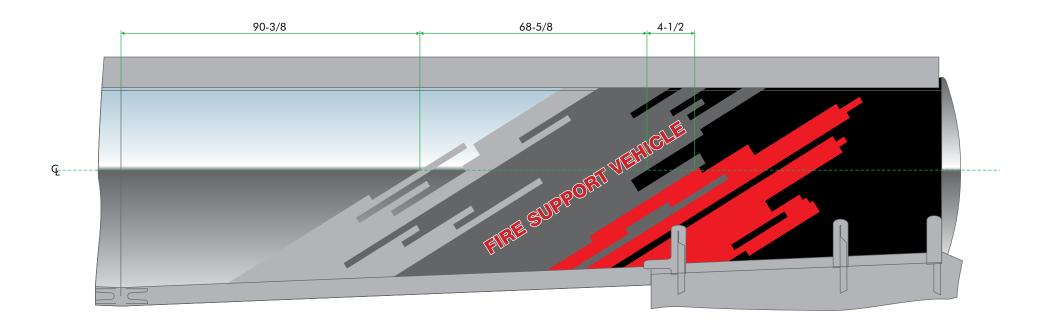

#### NOTE 4:

Dimensions are provided on a vertical plane.

Heil Tanker Trailer Coulson-Unical Final Paint Scheme Design

Heil Tanker Trailer Coulson-Unical Tanker - Forward Half