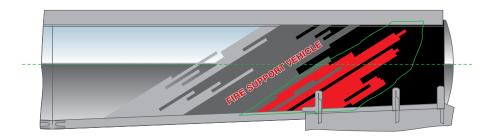

#### NOTE 4:

Dimensions are provided on a vertical plane.

Heil Tanker Trailer Coulson-Unical Final Paint Scheme Design

Heil Tanker Trailer Coulson-Unical Tanker - Forward Half