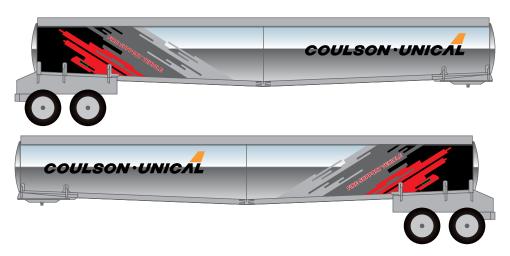

#### NOTE 4:

Dimensions are provided on a vertical plane.

Heil Tanker Trailer Coulson-Unical Final Paint Scheme Design

Heil Tanker Trailer Coulson-Unical Tanker - Forward Half